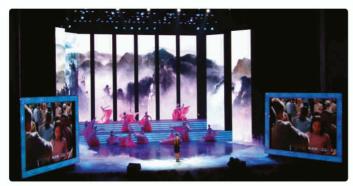

# $M7/M10/M12 \ {\it Outdoor Rental LED Display}$











#### Main Benefits

- Cabinets can be connected horizontally in curved line from -15° to +20° to meet creative application requirements.
- High protection grade enables it to be used in outdoor, semi-outdoor and indoor environment.
- High transparent rate helps to strengthen wind-resistance capability and present the original sound effect.
- Noise-free effect is achieved by fan-less design with good dissipation.
- Patented hanging mechanism together with ultra-thin and ultra-light design contribute to fast installation.













### Dimensional Drawing







## Application





## Specifications

| Item                                     | Value                          |                  |                  |
|------------------------------------------|--------------------------------|------------------|------------------|
| Pixel Pitch (mm)                         | 7.8                            | 10.4             | 12.5             |
| Pixel Density (pixels/m²)                | 16384                          | 9216             | 6400             |
| Pixel Configuration                      | SMD 3 in 1                     |                  |                  |
| Brightness (nits)                        | ≥4500                          |                  |                  |
| Viewing Angle (deg.)                     | 140(Horizontal), 140(Vertical) |