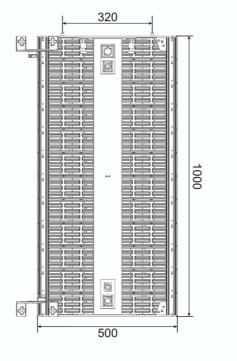

### Dimensional Drawing

## Specifications

| Item                                     | Value                          |                  |                  |
|------------------------------------------|--------------------------------|------------------|------------------|
| Pixel Pitch (mm)                         | 7.8                            | 10.4             | 12.5             |
| Pixel Density (pixels/m²)                | 16384                          | 9216             | 6400             |
| Pixel Configuration                      | SMD 3 in 1                     |                  |                  |
| Brightness (nits)                        | ≥4500                          |                  |                  |
| Viewing Angle (deg.)                     | 140(Horizontal), 140(Vertical) |                  |                  |
| Transparent Rate                         | 10%                            | 15%              | 30%              |
| Driving Mode                             | 1/4 scan                       | 1/2 scan         | 1/2 scan         |
| Grey Level (bit)                         | 16                             |                  |                  |
| Refresh Rate (Hz)                        | >1920                          |                  |                  |
| Module Dimension (mm)                    | 500(W)×125(H)                  | 500(W)×83.3(H)   | 500(W)×100(H)    |
| Module Dimension (inch)                  | 19.68(W)×4.92(H)               | 19.68(W)×3.28(H) | 19.68(W)×3.94(H) |
| Module Resolution (pixels)               | 64×16                          | 48×8             | 40×8             |
| Panel Dimension (mm)                     | 500(W)×1000(H)×90(D)           |                  |                  |
| Panel Dimension (inch)                   | 19.68(W)×39.37(H)×3.54(D)      |                  |                  |
| Panel Resolution (pixels)                | 64×128                         | 48×96            | 40×80            |
| Panel Material                           | Aluminum Profile               |                  |                  |
| Panel Weight (kg)                        | 12.5                           |                  |                  |
| Voltage (V)                              | AC 110~AC 220                  |                  |                  |
| Max. Hanging Panel Quantity (Vertical) . | 10                             |                  |                  |
| Avg. Power Consumption (W/m²)            | 240                            |                  |                  |
| Max. Power Consumption (W/m²)            | 720                            |                  |                  |
| Serviceability                           | Rear                           |                  |                  |
| Protection Grade (Front/Rear)            | IP65/IP54                      |                  |                  |
| Operating Temp(°C)/Humidity (%RH)        | -20~50/10~90                   |                  |                  |
| Storage Temp(°C)/Humidity (%RH)          | -40~85/10~95                   |                  |                  |
| Lifetime (H)                             | ≥50000(Normal Temp)            |                  |                  |
|                                          | CE,FCC,RoHS                    |                  |                  |