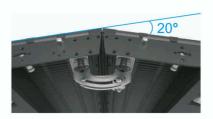

#### Main Benefits

- Cabinets can be connected horizontally in curved line from -15° to +20° to meet creative application requirements.
- High protection grade enables it to be used in outdoor, semi-outdoor and indoor environment.
- High transparent rate helps to strengthen wind-resistance capability and present the original sound effect.
- Noise-free effect is achieved by fan-less design with good dissipation.
- Patented hanging mechanism together with ultra-thin and ultra-light design contribute to fast installation.