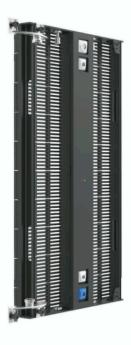

# $M7/M10/M12 \ {\it Outdoor Rental LED Display}$











#### Main Benefits

- Cabinets can be connected horizontally in curved line from -15° to +20° to meet creative application requirements.
- High protection grade enables it to be used in outdoor, semi-outdoor and indoor environment.
- High transparent rate helps to strengthen wind-resistance capability and present the original sound effect.
- Noise-free effect is achieved by fan-less design with good dissipation.
- Patented hanging mechanism together with ultra-thin and ultra-light design contribute to fast installation.













### Dimensional Drawing







## Application





## Specifications

| Item                                     | Value                          |                  |                  |
|------------------------------------------|---------------------