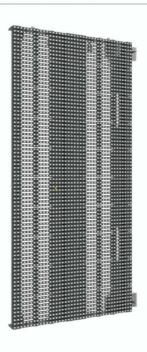

# $M7/M10/M12 \ {\it Outdoor Rental LED Display}$











#### Main Benefits

- Cabinets can be connected horizontally in curved line from -15° to +20° to meet creative application requirements.
- High protection grade enables it to be used in outdoor, semi-outdoor and indoor environment.
- High transparent rate helps to strengthen wind-resistance capability and present the original sound effect.
- Noise-free effect is achieved by fan-less design with good dissipation.
- Patented hanging mechanism together with ultra-thin and ultra-light design contribute to fast installation.













### Dimensional Drawing







## Application





## Specifications

| Item                                     | Value                          |                  |                  |
|------------------------------------------|-----------------------